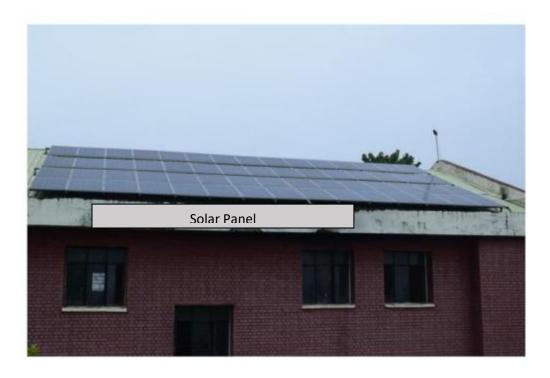

#### 4. The Practice

Our institution is the first institution of the state where 15kwp off-grid solar power plant is working successfully. The institute not only established its own power plant but the RUSA Coordinator of the college publicized this process and project during different meeting and through social media. As a result of which many colleges of the State went for the same project in their respective institutions. The

major offices of the college are connected with the solar power plant and regular works of the college offices do not suffer due to power cuts. During off office hours the power is utilized for lights during night hours.

#### 5. Evidence of Success

Our institute had taken the initiative to use the best green energy source i.e. solar energy, to meet the power requirement of the institute in the end of 2015. It started functioning fully in August 2016. It is an off-grid with capacity 15 kWp. Few important points regarding this solar power plant are listed below:

**Date of installation of Solar Power Plant**: 08/08/2016

Cost: Rs. 18,70,800

Actual Cost paid by the institute: Rs. 2,92,500 (RUSA GRANT)

**Subsidy:** Rs. 15,78,300

Capacity: 15 kWp

Capacity of Inverter: 20 kVA