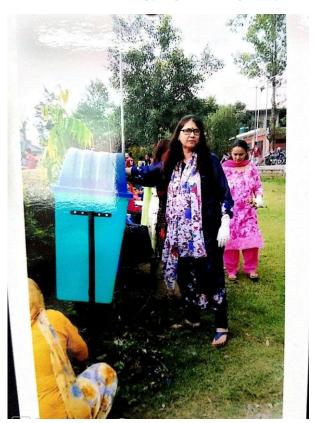

Our institution has taken step as per the MHRD guidelines. The guidelines encourage our college to adopt policies and practices towards cleaner and plastic free campuses.

- Our institutions has carried out awareness drives and sensitising workshops on the harmful impacts of single use plastics.
- College administration ensures no use of single use plastic and defaulters are fined.
- There is no use of single use plastics any form in canteens and hostels, etc.
- Students are not permitted to bring non-biodegradable plastic items to the institution. They are asked to bring steel lunchboxes and water bottles.
- Every student is motivated to make his/her household and habited region plastic free.
- Our college has installed water purifier to provide safe drinking water to avoid the purchase and use of single use packed plastic water bottles.
- Our institution also ensures the use of jute/cloth bags as Government of Himachal Pradesh has already banned the use of poly bags/plastic/thermocol cutleries.
- Our college conducted events and poster competitions etc. on designing ecological and environment friendly goods to minimise the use of single use plastic.
- Students and faculty must work towards this in mission mode.